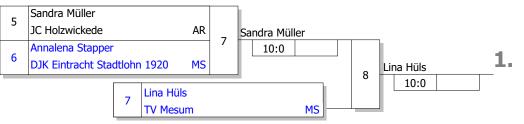

## Stichkämpfe

| 1. | Lina Hüls<br>TV Mesum                         | MS |
|----|-----------------------------------------------|----|
| 2. | Sandra Müller<br>JC Holzwickede               | AR |
| 3. | Annalena Stapper<br>DJK Eintracht Stadtlohn 1 | MS |